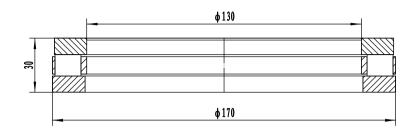

- 1 rated load: Cr= 200 kN; Cor= 880 kN
- 2 Heat treatment according to the current standards

| 07<br>04 | cage<br>steel roller |  |     | brass<br>stee1 GCr15-GB/T18254 |                                                                                                                                                                                                          |        |      |    |
|----------|----------------------|--|-----|--------------------------------|----------------------------------------------------------------------------------------------------------------------------------------------------------------------------------------------------------|--------|------|----|
| 02       | shaft washer         |  |     | steel GCr15SiMn-GB/T18254      |                                                                                                                                                                                                          |        |      |    |
| 01       | house washer         |  |     | steel GCr15SiMn-GB/T18254      |                                                                                                                                                                                                          |        |      |    |
| Serial   | Name                 |  | Qty | Material                       | weigh                                                                                                                                                                                                    | į (kg) | 1.70 | KG |
|          |                      |  |     | Thrust roller bearing          | 81126 TN  Add: D1805, No. 3 Lianmeng road, Luoyang, Henan, China. Postal: 471003 Phone: +86-379-68611678 Fax: +86-379-68611679 B-mil: sales@jcb-bearing.com Luoyang Jiecheng Bearing Technology Co., Ltd |        |      |    |